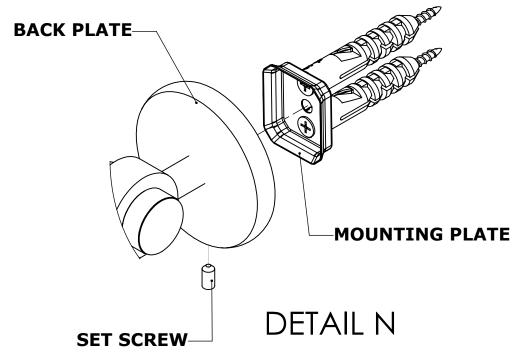

#### **Step 2:** Attach Bracket to Mounting Plate.

Place bracket on mounting plate and secure by tightening set screw as shown below.