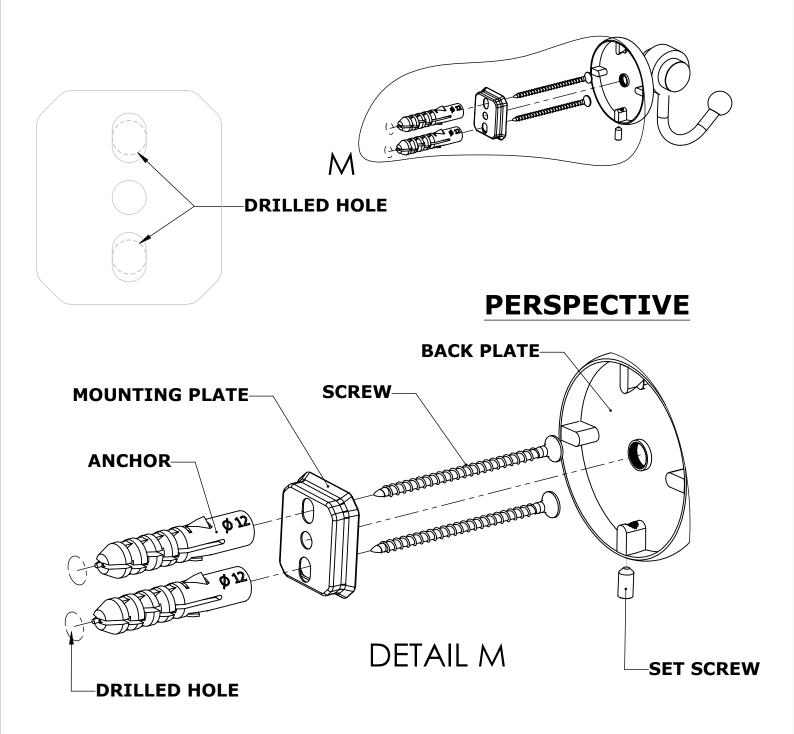

### Step 1: Drill holes in Wall for screw anchors and attach Mounting Plate to Wall

Determine your desired location for installation and make a mark for the location of the mounting plate. Remove mounting plate from backplate by loosening set screw in backplate as pictured below. Place center hole of mounting plate over mark made above. Make 2 marks where mounting screws will be placed as shown below. Drill hole at each of the marks. (You may substitute other style mounting anchors or screws if desired). Place anchors into the holes made. Place mounting plate over holes and secure to mounting surface using screws as shown below.

### **PERSPECTIVE**